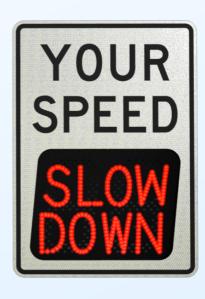

Compliant to standards for legibility, including LED color, character and letter height. The bright LED display uses 15-inch digits against a background designed for high-contrast visibility that prevents "88" ghosting— ensuring readability in all weather and lighting conditions. The unique safety mask limits the viewing angle to prevent drivers from watching the display as they pass.

## **Long-lasting, Reliable Operation**

The LED display is housed within a durable, weatherproof aluminum unit and is shielded with a tough polycarbonate window for added vandalism protection.