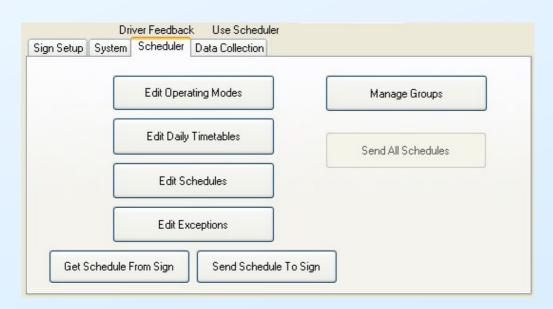

#### **Scheduler Tab**

3-year limited warranty

Up to 21 days battery run time

Up to 300m radar detection