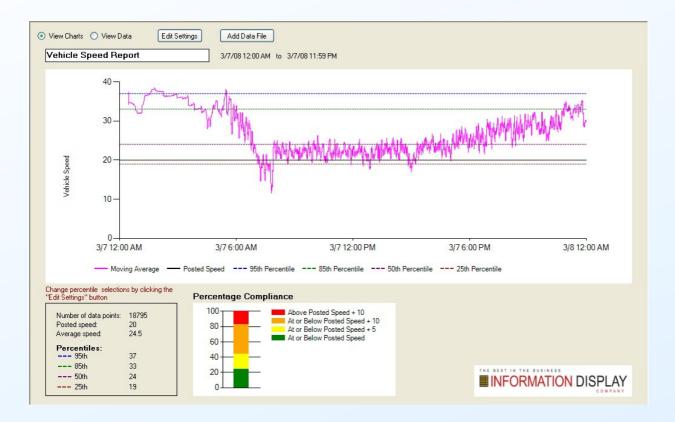

r height. The bright LED display uses 15-inch digits against a background designed for high-contrast visibility that prevents "88" ghosting— ensuring readability in all weather and lighting conditions. The unique safety mask limits the viewing angle to prevent drivers from watching the display as they pass.

## **Long-lasting, Reliable Operation**

The LED display is housed within a durable, weatherproof aluminum unit and is shielded with a tough polycarbonate window for added vandalism protection.

### **Easy Installation and Connectivity**

The SpeedCheck® sign arrives ready to work out of the box. Bluetooth® allows for quick connectivity and setup via the SpeedCheck Manager mobile app or PC software.



SPEED CHECK-15 15-inch digits



**Live Time Data** 



### Sample of charted data



#### **Scheduler Tab**





3-year limited warranty



Up to 21 days battery run time



Up to 300m radar detection