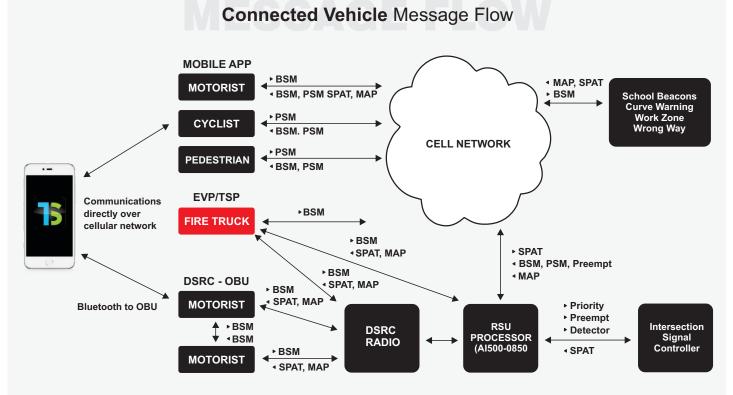

## Head Office 198 Power Street, Glendenning NSW 2761 T: 1300 500 055 W: www.boylan.net.au E: info@boylan.net.au

BSM = BASIC SAFETY MESSAGE (VEHICLES) | PSM = PERSONAL SAFETY MESSAGE (CYCLISTS & PEDESTRIANS) SPAT = SIGNAL PHASE AND TIMING MESSAGES | MAP = GEOMETRY MESSAGE