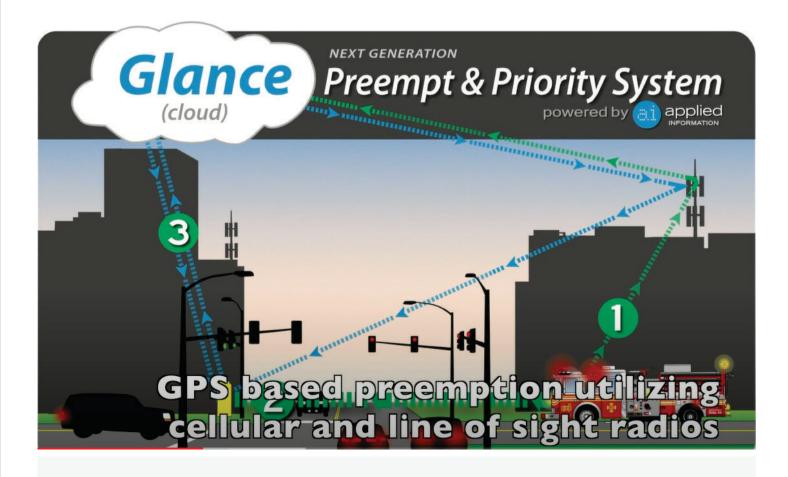

## **Emergency Service vehicles Pre-Emption**

Green Corridor - Green to Scene

- GPS and Cellular communication for Advanced Green Lights
- Glance Connectivity Vehicle Pre-Emption
- Automatically Requests Green Lights when Lights and Sirens are On
- Around the Corner & Over the Hill Pre Emption
- Kilometres of Range with this Cellular Technology
- All side Traffic Safely comes to a Halt
- Warns Motorists & Pedestrians Emergency Vehicles Approaching via the Glance System